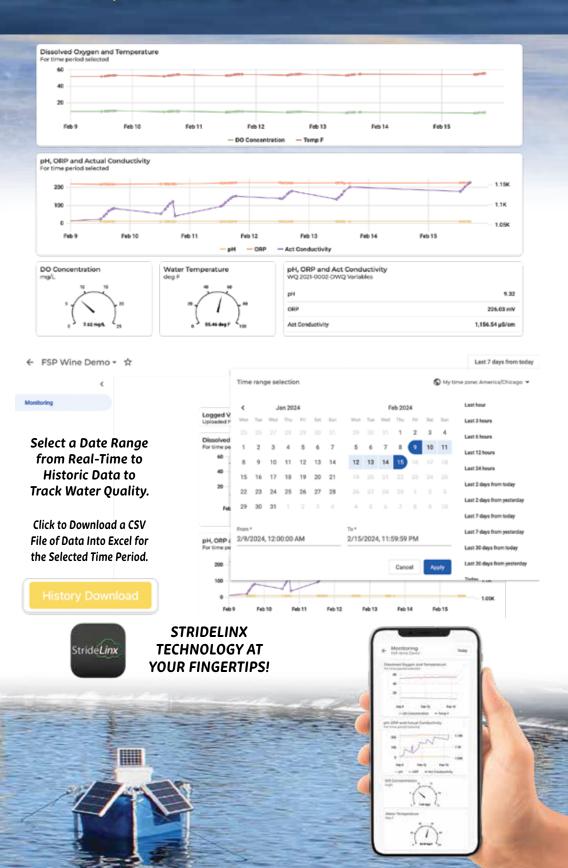

FLOATING SENSOR PLATFORM™

REAL-TIME WATER QUALITY SENSORING

### FLOATING SENSOR PLATFORM™ (FSP)



Self-contained, portable water quality sensors measuring and documenting treatment system conditions in real time in the middle of the pond.





## **BENEFITS**

- Eliminates testing near shore and related inaccuracy due to algae and water temperature.
- Portable method of measuring water quality at pond influent and/or effluent locations.
- Daily water quality monitoring & documentation.

## **APPLICATIONS**

At influent or effluent to identify water quality.





# **DAILY, WEEKLY & MONTHLY REPORTING**







# SUNFLO?

31700 Highway 1804 Wilton, ND 58579 info@sunflo2.com 701.734.7663





www.sunflo2.com