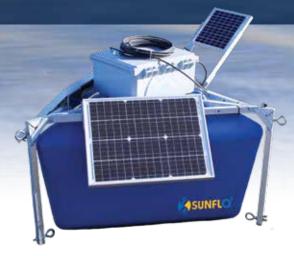

### FLOATING SENSOR PLATFORM™ (FSP)

Self-contained, portable water quality sensors measuring and documenting treatment system conditions in real time in the middle of the pond.

## **BENEFITS**

- Eliminates testing near shore and related inaccuracy due to algae and water temperature.
- Portable method of measuring water quality at pond influent and/or effluent locations.
- Daily water quality monitoring & documentation.