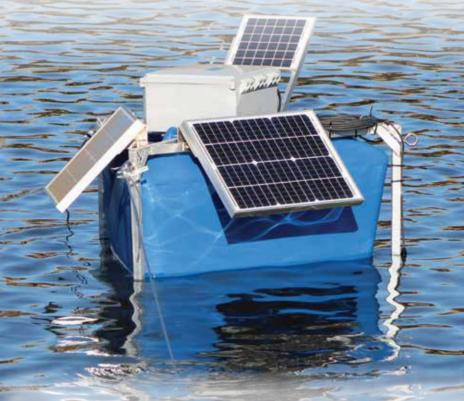

### FLOATING SENSOR PLATFORM™ (FSP)

Self-contained, portable water quality sensors measuring and documenting treatment system conditions in real time in the middle of the pond.

## **BENEFITS**

- Eliminates testing near shore and related inaccuracy due to algae and water temperature.
- Portable method of measuring water quality at pond influent and/or effluent locations.
- Daily water quality monitoring & documentation.