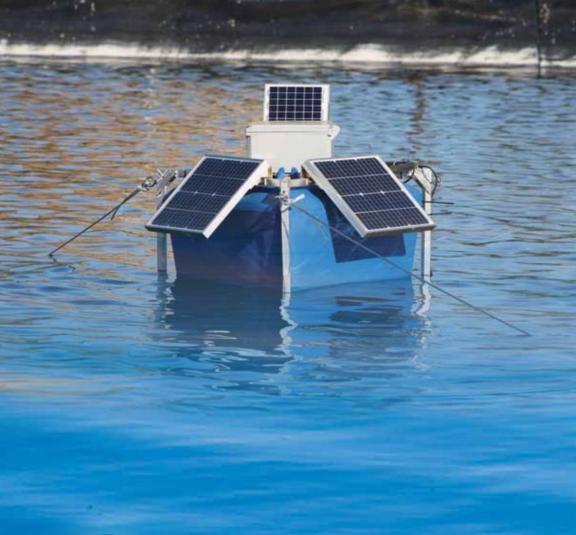

### FLOATING SENSOR PLATFORM™ (FSP)

Self-contained, portable water quality sensors measuring and documenting treatment system conditions in real time in the middle of the pond.